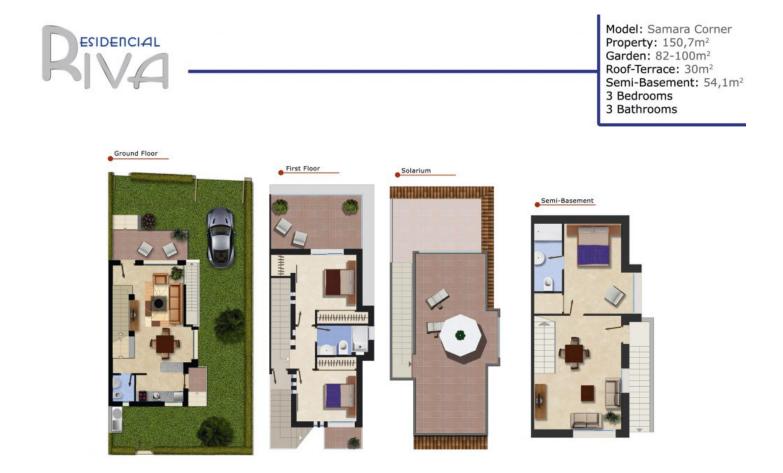

# 11 Samara:Semi-detached villa for sale in Doña Pepa -Quesada

163.58m<sup>2</sup> 163.58m<sup>2</sup> 163.6m<sup>2</sup> 163.6m<sup>2</sup> 163.58m<sup>2</sup> 16

# FEATURES

| Total area           | 163.58 m <sup>2</sup> | Rooms             | 3            |
|----------------------|-----------------------|-------------------|--------------|
| Property area        | 96.6 m <sup>2</sup>   | Bathrooms         | 3            |
| Basement area        | 54.18 m <sup>2</sup>  | Basement finished | Х            |
| Terraces surface     | 12.8 m <sup>2</sup>   | Terraces          | 1            |
| Superficie pérgolas  | 0 m <sup>2</sup>      | Pérgolas          | 0            |
| Storage room surface | m²                    | Storerooms        | Х            |
| Garden area          | 82 m <sup>2</sup>     | Kitchens          | 1            |
| Solarium surface     | 30 m <sup>2</sup>     | Private garage    | $\checkmark$ |
| Plot area            | m²                    | Swimming pool     | Х            |
|                      |                       | Lift              | $\checkmark$ |