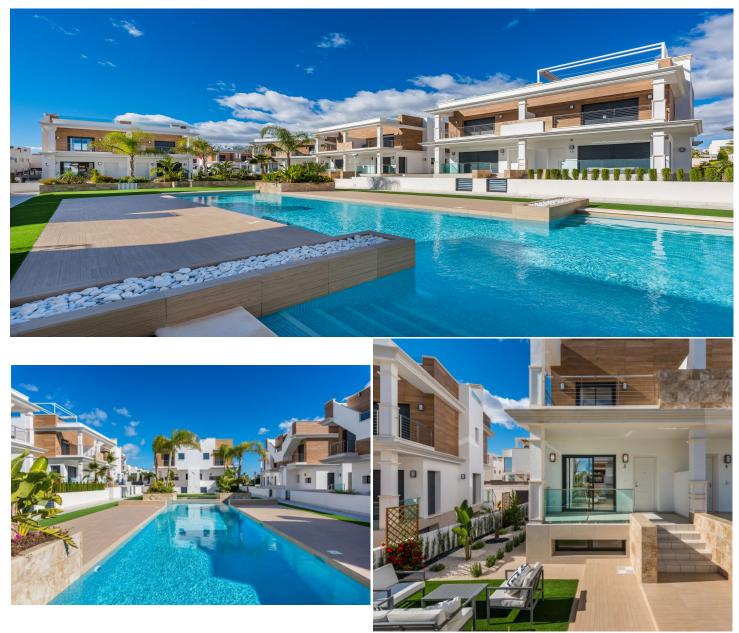

### DESCRIPTION

Riva is a Residential composed by two models of properties semi detached. We can find Samara model with 3 bedrooms and Ivory model with 5 bedrooms, both of them with basement included.

All the properties in this Residential are corners which makes that all of them contain a large

garden area. All of them are overlooking to the common swimming pool and also, they count with a private parking space inside their plot.

The location of the Residential Riva is unbeatable, it has incredible views to the Salt Lakes. Is close to all type of services like commercial areas, hospitals, airports, leisure areas and more.